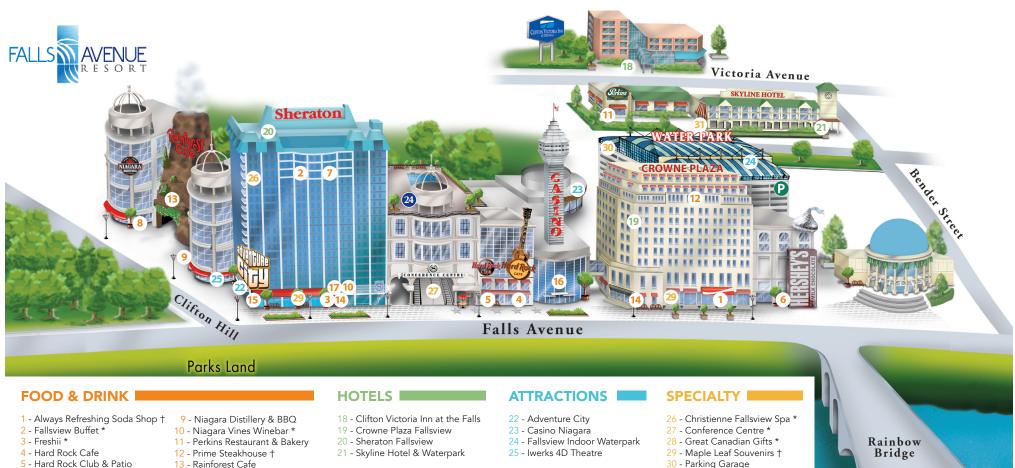

- 6 Hershey's Chocolate World
- 7 Massimo's Italian
- Fallsview Restaurant \*
- 8 Niagara Brewing Company
- 13 Rainforest Cafe
- 14 Starbucks Two locations \* †
- 15 Sweet Jesus \*
- 16 Terrace Food Court
- 17 Wine Rack \*

31 - Skywalk

\* Located inside the Sheraton Fallsview + Located inside the Crowne Plaza Fallsview

### PARKING GARAGE TO SHERATON FALLSVIEW HOTEL

- & CONFERENCE CENTRE
- Board elevators in garage marked "To Hotels"
- Take elevator to Upper Lobby "UL"
- Exit elevator and follow hallway marked "Sheraton Fallsview"
- Turn right and follow Falls Avenue Walk to the Sheraton Fallsview elevators on your left

# PARKING GARAGE TO CROWNE PLAZA FALLSVIEW HOTEL

- Board elevators in garage marked "To Hotels"
- Take elevator to Upper Lobby "UL"
- Exit elevator and follow hallway to Crowne Lobby and Guest Registration

# **PARKING GARAGE TO SKYLINE HOTEL & WATERPARK**

- Board elevators in garage marked "To Casino"
- Take elevator to Level 4
- Exit elevator and exit the garage to the Skyline Inn adjacent to the Casino rotunda entrance